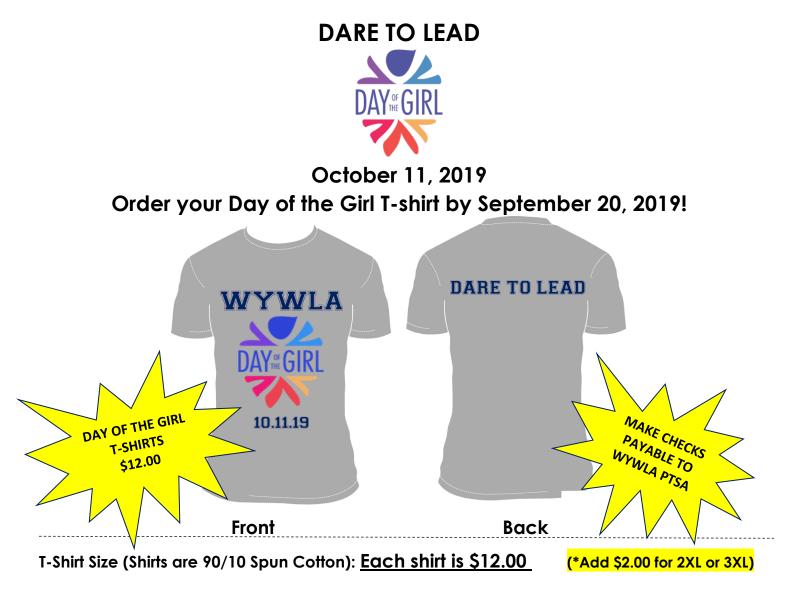

## SELECT THE APPROPRIATE SIZE (S) (\*Add \$2.00 for 2XL or 3XL)

| YOUTH SIZES | ADULT WOMEN (FITTED) | ADULT UNISEX |
|-------------|----------------------|--------------|
| XS          | SMALL                | SMALL        |
| SMALL       | MEDIUM               | MEDIUM       |
| MEDIUM      | LARGE                | LARGE        |
| LARGE       | XL                   | XL           |
| XL          | 2XL*                 | 2XL*         |
|             |                      | 3XL*         |

## How many total t-shirts in your order? \_\_\_\_\_

Total Price \_\_\_\_\_

Please bring completed form with payment (cash or check) to the WYWLA Main Office and give to Mrs. Alonzo. <u>Checks should be made payable to WYWLA PTSA</u>. Please make sure your daughter's first and last name is printed clearly on this form.